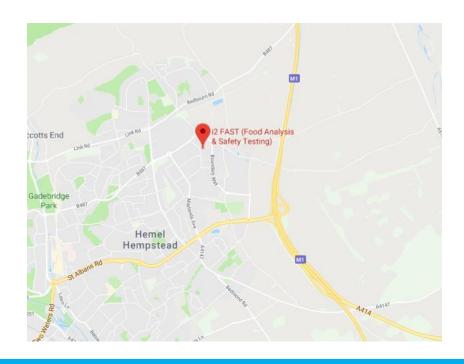

# **HOW TO FIND US**

i2 FAST
Maxted House
13 Maxted Road
Hemel Hempstead
Hertfordshire
HP2 7DX

+44(0) 1442 371 720

reception@i2fast.com

www.i2fast.com

# FROM THE SOUTH

- Sat Nav HP2 7DX
- Follow the M1 (North)
- Leave M1 at Exit 8
- Use the left lane to take the A414 exit to Hemel Hempstead
- Continue onto A414
- At the roundabout, take the 3<sup>rd</sup> exit onto Green Lane
- At the roundabout, take the 1<sup>st</sup> exit onto Boundary Way
- Turn left to stay on Boundary
   Way
- Turn right onto Maxted Road

# FROM THE NORTH

- Sat Nav HP2 7DX
- Follow the M1 (South)
- Leave M1 at Exit 7-8
- Use the left lane to take the A414 exit to Hemel Hempstead/Saint Albans/Hatfield
- Continue onto A414
- At the roundabout, take the 3<sup>rd</sup> exit onto Green Lane
- At the roundabout, take the 1<sup>st</sup> exit onto Boundary Way
- Turn left to stay on Boundary Way
- Turn right onto Maxted Road